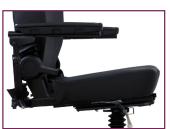

## Features

Suspension Seat Post

Memory foam adjustable seat

10" Alloy Style Pneumatic or solid Tyres (solid tyres only avialable in black)

DX Tiller and LED Lighting

REV 03 - 10/02/2023

www.pride-mobility.co.uk