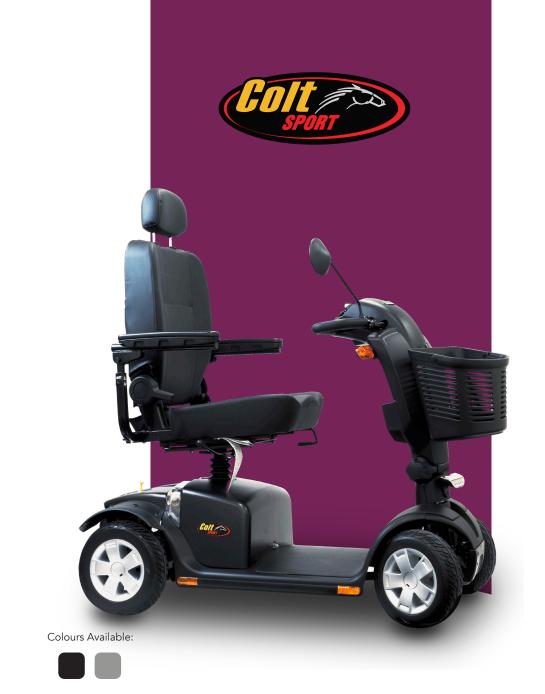

## Sporty Style with Advanced Comfort

The all new Colt Sport is fully loaded with sporty style and advanced features, including a new DX Tiller, LED headlights and an advanced suspension seat post as well as an all new memory foam adjustable seat. Experience all of this whilst travelling speeds of up to 8 mph.

## Features

Suspension Seat Post

Memory foam adjustable seat

10" Alloy Style Pneumatic or solid Tyres (solid tyres only avialable in black)

DX Tiller and LED Lighting

REV 03 - 10/02/2023

www.pride-mobility.co.uk