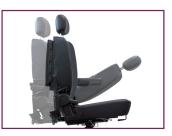

## Features

Suspension Seat Post

Memory foam adjustable seat

10" Alloy Style Pneumatic or solid Tyres (solid tyres only avialable in black)

DX Tiller and LED Lighting

REV 03 - 10/02/2023

www.pride-mobility.co.uk