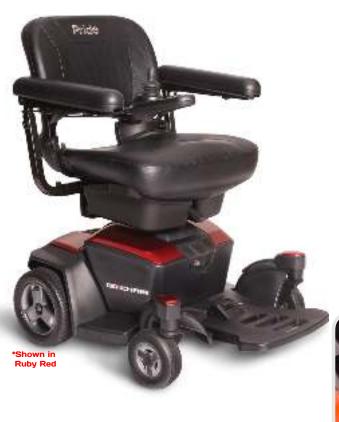

### Small, Light and Portable. The New revamped Go-Chair

The all-new go chair is re-engineered from the ground up, offering a sleek, bold new style available in an array of contemporary colours.

Enhanced performance and comfort, along with 5 piece disassembly, allows you to enjoy light-weight travel and independence on the go.

With an increased weight capacity of 21 stone 6 lbs and a sleek, bold look, the new Go-Chair makes travel easy.

Under seat storage

**Colour Options** 

Amber Orange

Rose Quartz

Sapphire Blue

**Citrine Yellow** 

# Features

- Choice of 6 colours
- 45 cm x 42 cm, 5-point swivel seat with latch release
- Increased 21 stone 6lbs, weight capacity
- Faster speed up to 3.7 mph
- Larger, 18 amp batteries
- Improved agility longer wheel base; wider stance; compact turning radius of 63 cm (25.4")
- Dual swing away, under seat storage
- Larger, height & width adjustable armrests
- Larger footplate
- Five piece disassembly