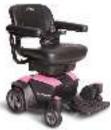

With an increased weight capacity of 21 stone 6 lbs and a sleek, bold look, the new Go-Chair makes travel easy.

Under seat storage

**Colour Options** 

Amber Orange

Rose Quartz

Sapphire Blue

**Citrine Yellow** 