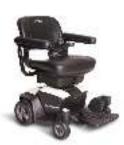

# Features

- Choice of 6 colours
- 45 cm x 42 cm, 5-point swivel seat with latch release
- Increased 21 stone 6lbs, weight capacity
- Faster speed up to 3.7 mph
- Larger, 18 amp batteries
- Improved agility longer wheel base; wider stance; compact turning radius of 63 cm (25.4")
- Dual swing away, under seat storage
- Larger, height & width adjustable armrests
- Larger footplate
- Five piece disassembly