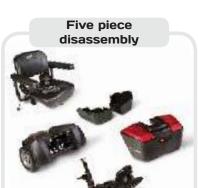

### Small, Light and Portable. The New revamped Go-Chair

The all-new go chair is re-engineered from the ground up, offering a sleek, bold new style available in an array of contemporary colours.

Enhanced performance and comfort, along with 5 piece disassembly, allows you to enjoy light-weight travel and independence on the go.

# Features

- Choice of 6 colours
- 45 cm x 42 cm, 5-point swivel seat with latch release
- Increased 21 stone 6lbs, weight capacity
- Faster speed up to 3.7 mph
- Larger, 18 amp batteries
- Improved agility longer wheel base; wider stance; compact turning radius of 63 cm (25.4")
- Dual swing away, under seat storage
- Larger, height & width adjustable armrests
- Larger footplate
- Five piece disassembly