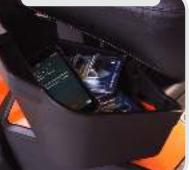

With an increased weight capacity of 21 stone 6 lbs and a sleek, bold look, the new Go-Chair makes travel easy.

Under seat storage

**Colour Options** 

Amber Orange

Rose Quartz

Sapphire Blue

**Citrine Yellow** 

# Features

- Choice of 6 colours
- 45 cm x 42 cm, 5-point swivel seat with latch release
- Increased 21 stone 6lbs, weight capacity
- Faster speed up to 3.7 mph
- Larger, 18 amp batteries
- Improved agility longer wheel base; wider stance; compact turning radius of 63 cm (25.4")
- Dual swing away, under seat storage
- Larger, height & width adjustable armrests
- Larger footplate
- Five piece disassembly