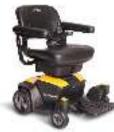

With an increased weight capacity of 21 stone 6 lbs and a sleek, bold look, the new Go-Chair makes travel easy.

Under seat storage

**Colour Options** 

Amber Orange

Rose Quartz

Sapphire Blue

**Citrine Yellow** 