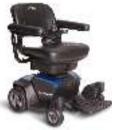

### Small, Light and Portable. The New revamped Go-Chair

The all-new go chair is re-engineered from the ground up, offering a sleek, bold new style available in an array of contemporary colours.

Enhanced performance and comfort, along with 5 piece disassembly, allows you to enjoy light-weight travel and independence on the go.

With an increased weight capacity of 21 stone 6 lbs and a sleek, bold look, the new Go-Chair makes travel easy.

Under seat storage

**Colour Options** 

Amber Orange

Rose Quartz

Sapphire Blue

**Citrine Yellow** 