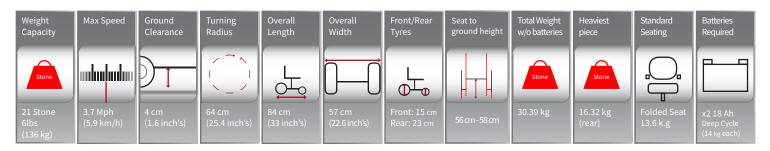

# Features

- Choice of 6 colours
- 45 cm x 42 cm, 5-point swivel seat with latch release
- Increased 21 stone 6lbs, weight capacity
- Faster speed up to 3.7 mph
- Larger, 18 amp batteries
- Improved agility longer wheel base; wider stance; compact turning radius of 63 cm (25.4")
- Dual swing away, under seat storage
- Larger, height & width adjustable armrests
- Larger footplate
- Five piece disassembly

# **Technical Specifications**

#### Notes

Speed varies with user weight, terrain type, battery charge, battery condition and tyre pressure. Due to manufacturing tolerances and continual product improvement, this specification can be subject to variance of + or – 3 %. Dimensions listed are for power base only. Overall measurements will vary based on seating and accessory selections. Battery weight may vary based on manufacturer.