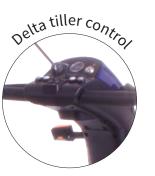

# **Features and Specification**

The compact Colt Sport Scooter features a sleek, sporty design and delivers high-performance operation. The standard features include a handbrake, front and rear suspension, five piece disassembly, a wraparound delta tiller, high-visibility automatic brake lights and an LED kerb light. These features combine to make the Colt Sport a superb scooter at an exceptional price.