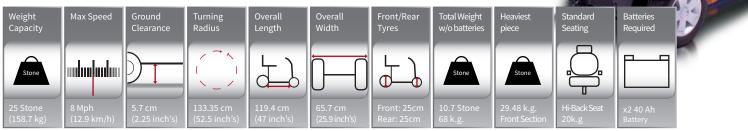

## Compact and Affordable 8 Mph Scooter









Tel: 01869 324600 Email: sales@pride-mobility.co.uk Web: www.pride-mobility.co.uk

(Version 1: April 2017)

# **Features and Specification**



The compact Colt Sport Scooter features a sleek, sporty design and delivers high-performance operation. The standard features include a handbrake, front and rear suspension, five piece disassembly, a wraparound delta tiller, high-visibility automatic brake lights and an LED kerb light. These features combine to make the Colt Sport a superb scooter at an exceptional price.

tront and rear suspense.





Available on

## **Available Colours**

The Colt Sport comes in two optional colours:



## **Technical Specifications**



### Warranty

- 1. Life time limited warranty on frame
- 2. Two year limited warranty on drive train, motor and brake
- 3. One-year limited warranty Electronic Components, battery and Charger.

#### Notes

Speed varies with user weight, terrain type, battery charge, battery condition and tyre pressure. Due to manufacturing tolerances and continual product improvement, this specification can be subject to variance of + or -3 %. Dimensions listed are for power base only. Overall measurements will vary based on seating and accessory selections. Battery weight may vary based on manufacturer

#### Battery weight may vary based on manufacturer.

### Tel: 01869 324600 Email: sales@pride-mobility.co.uk Web: www.pride-mobility.co.uk