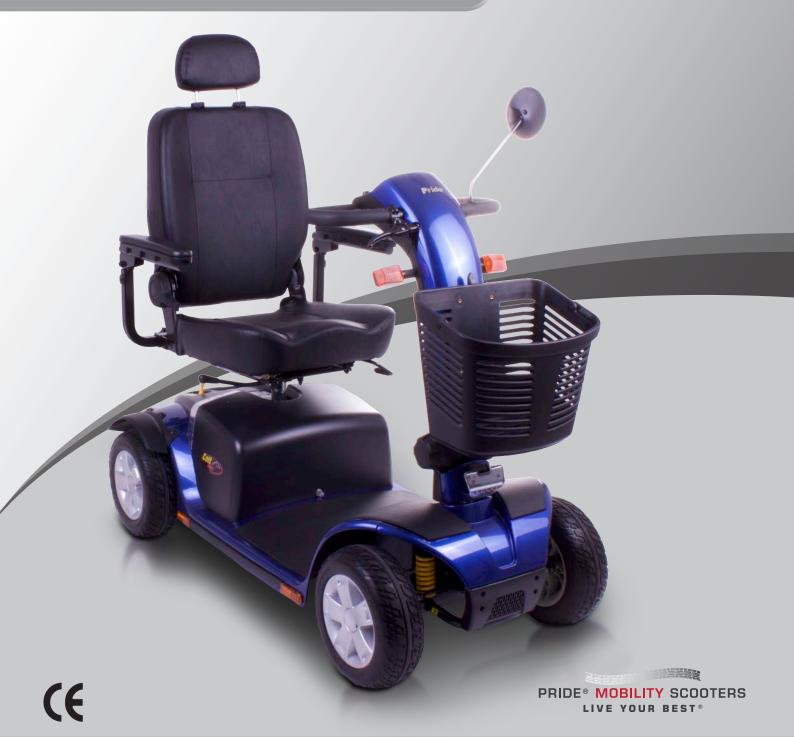

# **Features and Specification**

The compact Colt Sport Scooter features a sleek, sporty design and delivers high-performance operation. The standard features include a handbrake, front and rear suspension, five piece disassembly, a wraparound delta tiller, high-visibility automatic brake lights and an LED kerb light. These features combine to make the Colt Sport a superb scooter at an exceptional price.