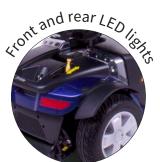

# **Features and Specification**

The compact Colt Sport Scooter features a sleek, sporty design and delivers high-performance operation. The standard features include a handbrake, front and rear suspension, five piece disassembly, a wraparound delta tiller, high-visibility automatic brake lights and an LED kerb light. These features combine to make the Colt Sport a superb scooter at an exceptional price.