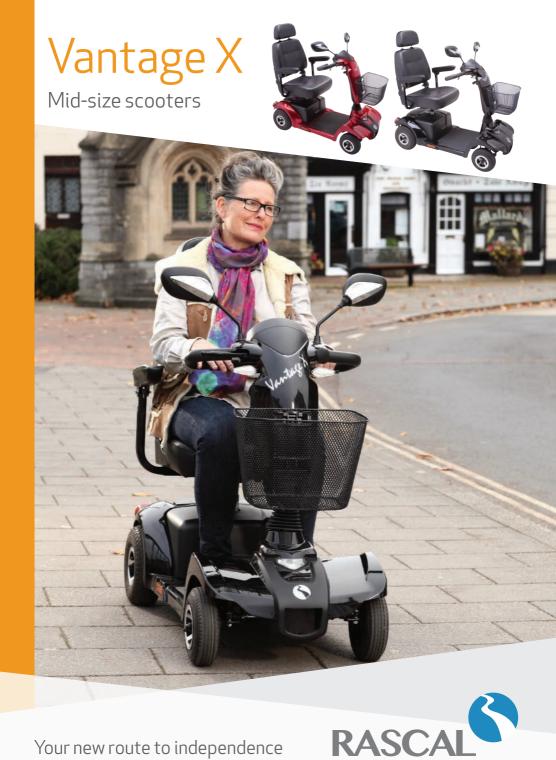

## Vantage X

## Rascal Vantage X Profile:

The Rascal Vantage X is a compact, value for money 6 mph road scooter with extremely smooth user-friendly controls. With a comfortable Captain's seat as standard, infinitely adjustable delta-bar tiller steering and showerproof switches this highly manoeuvrable scooter features LED lighting and can adequately accommodate users up to 23.5 stone.

## Main Features:

- Fold down backrest
- Flip-up width adjustable armrests
- Detachable storage basket
- Infinite adjustable delta tiller position
- Modern delta handlebars
- Showerproof panel
- Emergency braking system