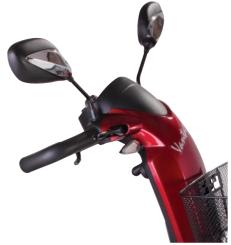

## Main Features:

- Fold down backrest
- Flip-up width adjustable armrests
- Detachable storage basket
- Infinite adjustable delta tiller position
- Modern delta handlebars
- Showerproof panel
- Emergency braking system

## Rascal Vantage X Profile:

The Rascal Vantage X is a compact, value for money 6 mph road scooter with extremely smooth user-friendly controls. With a comfortable Captain's seat as standard, infinitely adjustable delta-bar tiller steering and showerproof switches this highly manoeuvrable scooter features LED lighting and can adequately accommodate users up to 23.5 stone.