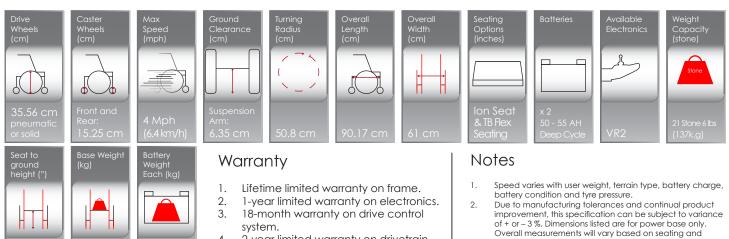

Quantum Q4 | Colour Options & Tech Spec

Seating and Power Options

**ION Seat Power / Manual Options:** Power Tilt, Power Recline & Attendant Recline **ION Seat Sizes:** 16" x 16" and 18" x 18"

**TB Flex Power / Manual Options:** Power Tilt, Power Recline and Attendant Recline **TB Flex Seat Sizes:** 15"W x 15"D - 22"W - 20"D

## **Technical Specifications**

Get Social with Quantum

system. Δ

FOLLOW THE LIVES OF OUR QUANTUM STARS, AND GET

www.quantumrehab.co.uk/quantum stars

THEIR PERSPECTIVE OF QUANTUM

2-year limited warranty on drivetrain.

#socialmobility

Battery weight may vary based on manufacturer.

accessory selections.

Not available with iLevel Seat lift

Ensure you have the most up to date information about Quantum Rehab by subscribing to our social media pages