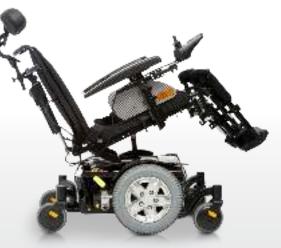

**B·Flex** 

Seating

The Quantum<sup>®</sup> Q4 is a compact 4mph Mid-Wheel Drive power chair, designed for indoor and outdoor use. The Q4 has been specifically designed with the ION Seat and the new adaptable TB-Flex seating system.

The Q4 features mid-wheel 6 design, which enables tight turning radius and outstanding performance making the Q4 an excellent choice for the demands of the most active client.

## UNIQUE TECHNOLOGY

to the industry.

ION Seat | TB Flex Seating Power Tilt and Power Recline

ION Seating

(6

Tel: 01869 324600 | Email: sales@quantumrehab.co.uk | Web: www.quantumrehab.co.uk (Version 3: February 2017)