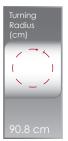

The Rehab Power Chair Solutions Company





















@QUANTUMREHABUK





Quantum Lightning | Colour Options & Tech Spec

# Seating and Power Options

#### **Synergy Seat Power Options:**

TB2 Power Recline and Power Tilt

**Synergy Seat Sizes:** 14" x 14" and 20" x 20"

**TRU Balance® 3 Power / Manual Options:**Power Tilt. Power Recline 10" Seat Lift

**TRU Balance® 3 Sizes:** 12"W x 12"D - 22"W - 22"D

# Colour Options







Red Corvette

Midnight Blue

Back in Black





Silver Bullet

Orange Crush

Special Colours - Please contact your Quantum Specialist for details

# Technical Specifications





























### Warranty

- 1. Lifetime limited warranty on frame.
- 2. 1-year limited warranty on electronics.
- 3. 18-month warranty on drive control system.
- 4. 2-year limited warranty on drivetrain.

#### **Notes**

- Speed varies with user weight, terrain type, battery charge, battery condition and tyre pressure.
- 2. Due to manufacturing tolerances and continual product improvement, this specification can be subject to variance of + or 3 %. Dimensions listed are for power base only. Overall measurements will vary based on seating and accessory selections.
- 3. Battery weight may vary based on manufacturer.

# Get Social with Quantum



FOLLOW THE LIVES OF OUR QUANTUM STARS, AND GET THEIR PERSPECTIVE OF QUANTUM

www.quantumrehab.co.uk/quantum stars



Ensure you have the most