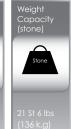

The Rehab Power Chair Solutions Company





















@QUANTUMREHABUK





Quantum Lightning | Colour Options & Tech Spec

# Seating and Power Options

#### **Synergy Seat Power Options:**

TB2 Power Recline and Power Tilt

**Synergy Seat Sizes:** 14" x 14" and 20" x 20"

**TRU Balance® 3 Power / Manual Options:**Power Tilt. Power Recline 10" Seat Lift

**TRU Balance® 3 Sizes:** 12"W x 12"D - 22"W - 22"D

# Colour Options







Red Corvette

Midnight Blue

Back in Black





Silver Bullet

Orange Crush

Special Colours - Please contact your Quantum Specialist for details

# Technical Specifications





























### Warranty

- 1. Lifetime limited warranty on frame.
- 2. 1-year limited warranty on electronics.
- 3. 18-month warranty on drive control system.
- 4. 2-year limited warranty on drivetrain.

#### **Notes**

- Speed varies with user weight, terrain type, battery charge, battery condition and tyre pressure.
- 2. Due to manufacturing tolerances and continual product improvement, this specification can be subject to variance of + or 3 %. Dimensions listed are for power base only. Overall measurements will vary based on seating and accessory selections.
- 3. Battery weight may vary based on manufacturer.

# Get Social with Quantum



FOLLOW THE LIVES OF OUR QUANTUM STARS, AND GET THEIR PERSPECTIVE OF QUANTUM

www.quantumrehab.co.uk/quantum stars



Ensure you have the most up to date