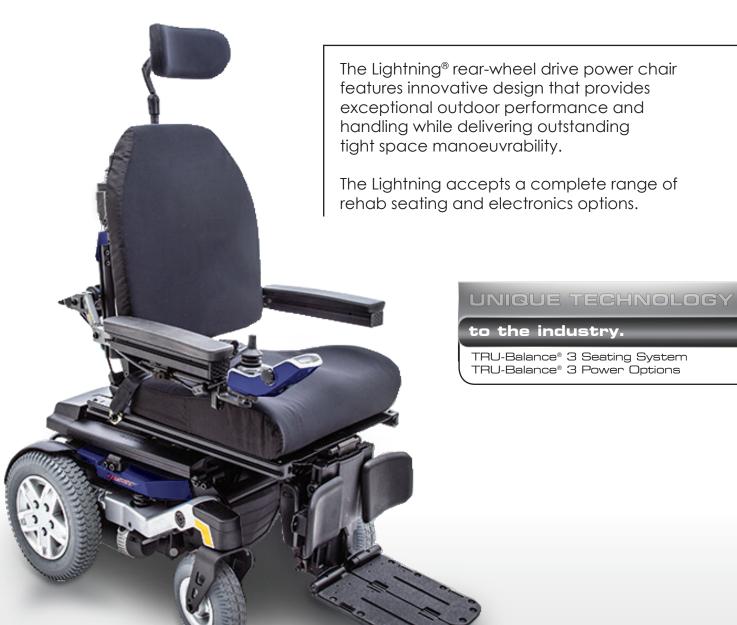

The Rehab Power Chair Solutions Company

@QUANTUMREHABUK

Quantum Lightning | Colour Options & Tech Spec

# Seating and Power Options

#### **Synergy Seat Power Options:**

TB2 Power Recline and Power Tilt

**Synergy Seat Sizes:** 14" x 14" and 20" x 20"

**TRU Balance® 3 Power / Manual Options:**Power Tilt. Power Recline 10" Seat Lift

**TRU Balance® 3 Sizes:** 12"W x 12"D - 22"W - 22"D