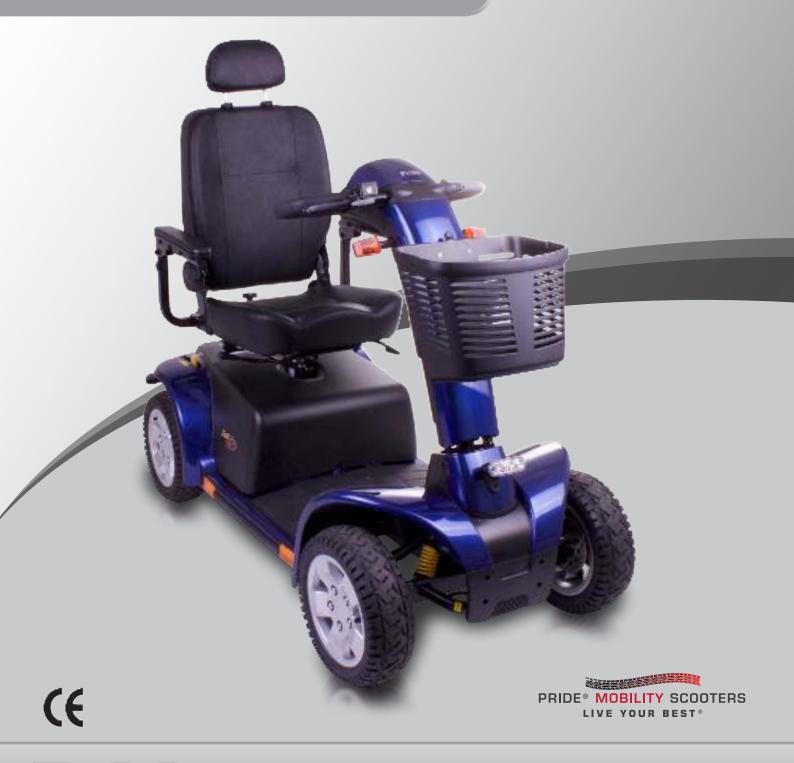

### Introduction

The Colt Pursuit features a powerful drivetrain and large 33 cm (13") pneumatic wheels to handle rugged outdoor terrain. Luxury touches like a wraparound delta tiller and a new LCD console combine to give the Colt Pursuit a sleek, sporty style and a maximum level of comfort.