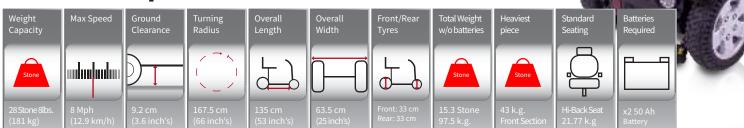

## **Technical Specifications**

#### Notes

Speed varies with user weight, terrain type, battery charge, battery condition and tyre pressure. Due to manufacturing tolerances and continual product improvement, this specification can be subject to variance of + or – 3 %. Dimensions listed are for power base only. Overall measurements will vary based on seating and accessory selections.